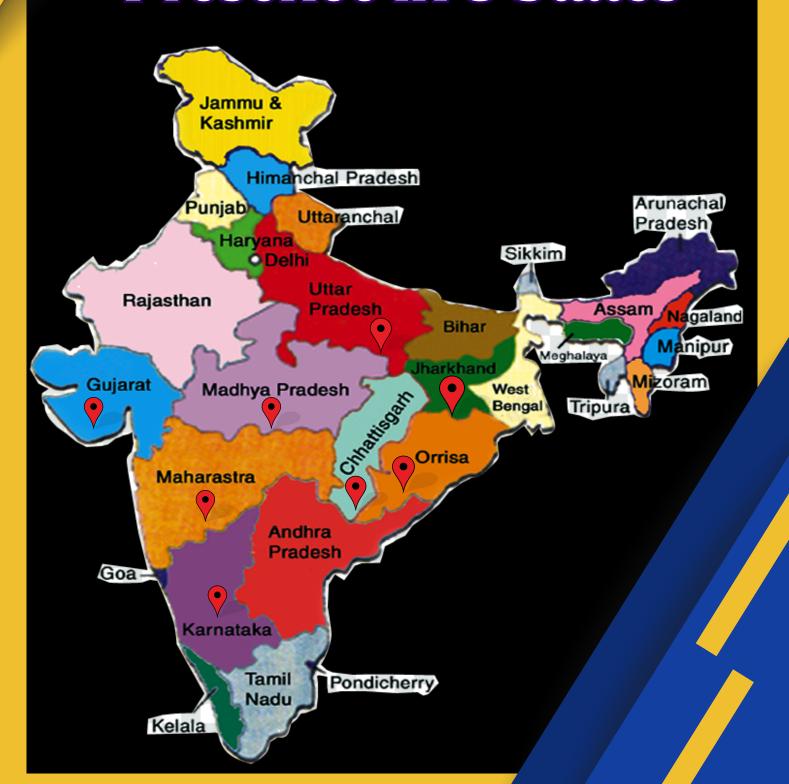

----------------|------------------|---------------|---------------------|
| <b>14,000 Cup Tea</b>     | 10 Rs            | 1,40,000 Rs   | 70,000 Rs           |
| 600 Cup<br>Coffee         | 25 Rs            | 15,000 Rs     | 7,500 Rs            |
| Total                     |                  | 1,55,000 Rs   | 77,500 Rs           |

#### **NOTE:**

Total Investment: ₹ 2,50,000

Company Provides: ₹ 1,55,000 worth of Material

Gross Profit: ₹ 77,500 from the Material

Customer's Investment : Only ₹ 1,72,500 needed

This plan makes it easier for customers to start a Tea Franchise with less upfront cost.

# PUSHPA AMRUTTULYA

# India's Only Tea Franchise Offering Following Benefits



Franchise Fees



No Chef / Cook Required



16 + Products



Pocket Friendly





## Presence in 8 States



# Pushpa AMRUTTULYA

Near Main Bus Stand Nagpur, Maharashtra



- Pushpa Amruttulya
- f Pushpa Amruttulya
- pushpaamruttulya