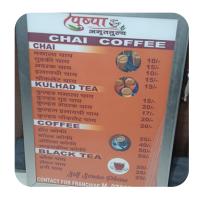

#### **GROSS PROFIT CALCULATION SHEET**

| Company Provide  Material | One Cup<br>Price | Total<br>Sale | Gross Profit<br>50% |
|---------------------------|------------------|---------------|---------------------|
| <b>14,000 Cup Tea</b>     | 10 Rs            | 1,40,000 Rs   | 70,000 Rs           |
| 600 Cup<br>Coffee         | 25 Rs            | 15,000 Rs     | 7,500 Rs            |
| Total                     |                  | 1,55,000 Rs   | 77,500 Rs           |

#### **NOTE:**

Total Investment: ₹ 2,50,000

Company Provides: ₹ 1,55,000 worth of Material

Gross Profit: ₹ 77,500 from the Material

Customer's Investment : Only ₹ 1,72,500 needed

This plan makes it easier for customers to start a Tea Franchise with less upfront cost.